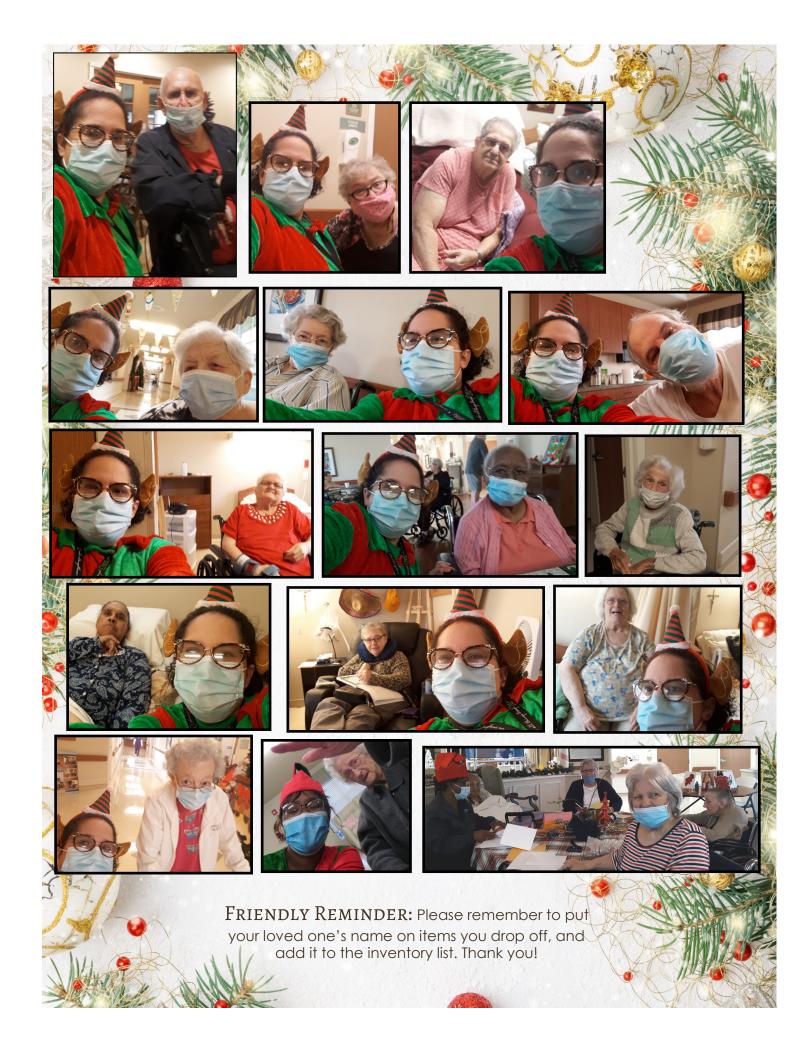

### CELEBRATING THE MOST WONDERFUL TIME OF THE YEAR

Ho, ho, hope you all had a beautiful Christmas, as we did here at Pelican Pointe! Our holiday celebrations included all things red and green, from Elf visits to Christmas crafts.