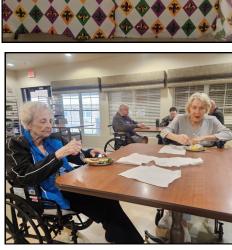

# Let The Good Times Roll!

We celebrated the start of Mardi Gras carnival season with a king cake party and social. Everyone had the opportunity to enjoy a slice of

goodness from Meche's Donuts – a local favorite and voted best donuts in town. It was a fun and festive tasting of different flavors and styles of this Mardi Gras staple while enjoying carnival tunes. A special thank you to the Clark Family for sponsoring our event.