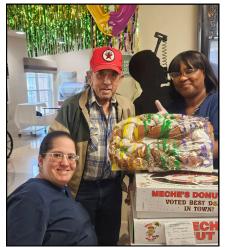

# Let The Good Times Roll!

We celebrated the start of Mardi Gras carnival season with a king cake party and social. Everyone had the opportunity to enjoy a slice of

goodness from Meche's Donuts – a local favorite and voted best donuts in town. It was a fun and festive tasting of different flavors and styles of this Mardi Gras staple while enjoying carnival tunes. A special thank you to the Clark Family for sponsoring our event.