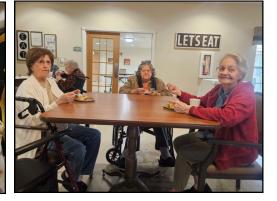

# Let The Good Times Roll!

We celebrated the start of Mardi Gras carnival season with a king cake party and social. Everyone had the opportunity to enjoy a slice of

goodness from Meche's Donuts – a local favorite and voted best donuts in town. It was a fun and festive tasting of different flavors and styles of this Mardi Gras staple while enjoying carnival tunes. A special thank you to the Clark Family for sponsoring our event.