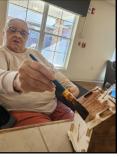

## Crafts and Bingo Fun

Residents were able to tap into their creative side by painting birdhouses for the facility and decorating birds! They later gathered for a fun game of bingo.