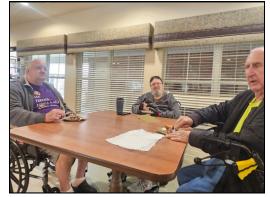

# Let The Good Times Roll!

We celebrated the start of Mardi Gras carnival season with a king cake party and social. Everyone had the opportunity to enjoy a slice of

goodness from Meche's Donuts – a local favorite and voted best donuts in town. It was a fun and festive tasting of different flavors and styles of this Mardi Gras staple while enjoying carnival tunes. A special thank you to the Clark Family for sponsoring our event.