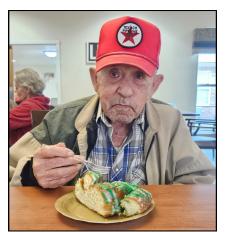

# Let The Good Times Roll!

We celebrated the start of Mardi Gras carnival season with a king cake party and social. Everyone had the opportunity to enjoy a slice of

goodness from Meche's Donuts – a local favorite and voted best donuts in town. It was a fun and festive tasting of different flavors and styles of this Mardi Gras staple while enjoying carnival tunes. A special thank you to the Clark Family for sponsoring our event.