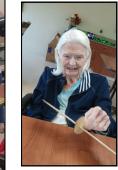

## Crafts and Bingo Fun

Residents were able to tap into their creative side by painting birdhouses for the facility and decorating birds! They later gathered for a fun game of bingo.