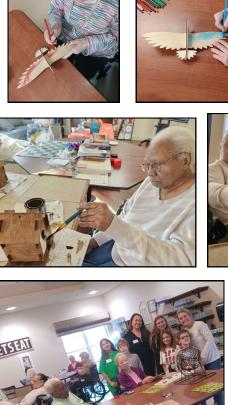

## Crafts and Bingo Fun

Residents were able to tap into their creative side by painting birdhouses for the facility and decorating birds! They later gathered for a fun game of bingo.

# Let The Good Times Roll!

We celebrated the start of Mardi Gras carnival season with a king cake party and social. Everyone had the opportunity to enjoy a slice of

goodness from Meche's Donuts – a local favorite and voted best donuts in town. It was a fun and festive tasting of different flavors and styles of this Mardi Gras staple while enjoying carnival tunes. A special thank you to the Clark Family for sponsoring our event.